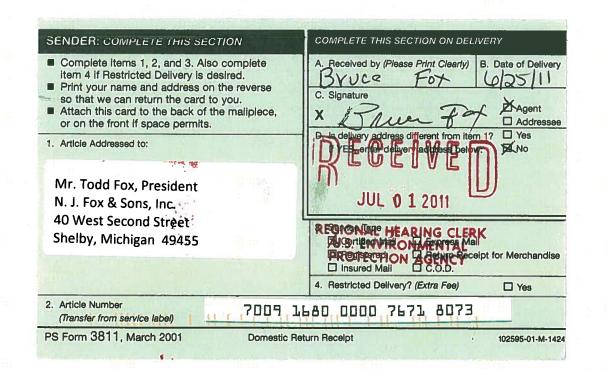

| SENDER: COMPLETE THIS SECTION                                                                                                                                                                                                                                                                | COMPLETE THIS SECTION ON DELIVERY                                                                                                                                                                                                                                                                                                                                                                                                                                                                                                                                                                                                                                                                                                                                                                                                                                                                                                                                                                                                                                                                                                                                                                                                                                                                                                                                                                                                                                                                                                                                                                                                                                                                                                                                                                                                                                                                                                                                                                                                                                                                                              |
|----------------------------------------------------------------------------------------------------------------------------------------------------------------------------------------------------------------------------------------------------------------------------------------------|--------------------------------------------------------------------------------------------------------------------------------------------------------------------------------------------------------------------------------------------------------------------------------------------------------------------------------------------------------------------------------------------------------------------------------------------------------------------------------------------------------------------------------------------------------------------------------------------------------------------------------------------------------------------------------------------------------------------------------------------------------------------------------------------------------------------------------------------------------------------------------------------------------------------------------------------------------------------------------------------------------------------------------------------------------------------------------------------------------------------------------------------------------------------------------------------------------------------------------------------------------------------------------------------------------------------------------------------------------------------------------------------------------------------------------------------------------------------------------------------------------------------------------------------------------------------------------------------------------------------------------------------------------------------------------------------------------------------------------------------------------------------------------------------------------------------------------------------------------------------------------------------------------------------------------------------------------------------------------------------------------------------------------------------------------------------------------------------------------------------------------|
| <ul> <li>Complete Items 1, 2, and 3. Also complete Item 4 if Restricted Delivery is desired.</li> <li>Print your name and address on the reverse so that we can return the card to you.</li> <li>Attach this card to the back of the malipiece, or on the front if space permits.</li> </ul> | A. Received by (Please Print Clearly)  B. Date of Delivery  C. Signature  X Agent                                                                                                                                                                                                                                                                                                                                                                                                                                                                                                                                                                                                                                                                                                                                                                                                                                                                                                                                                                                                                                                                                                                                                                                                                                                                                                                                                                                                                                                                                                                                                                                                                                                                                                                                                                                                                                                                                                                                                                                                                                              |
| 1. Article Addressed to:                                                                                                                                                                                                                                                                     | D. Is delivery accress different from item 1? Yes                                                                                                                                                                                                                                                                                                                                                                                                                                                                                                                                                                                                                                                                                                                                                                                                                                                                                                                                                                                                                                                                                                                                                                                                                                                                                                                                                                                                                                                                                                                                                                                                                                                                                                                                                                                                                                                                                                                                                                                                                                                                              |
| Mr. Eric R. Fox , Attorney<br>1122 South State Street<br>Post Office Box 710<br>Hart, Michigan 49420                                                                                                                                                                                         | JUL 0 1 2011                                                                                                                                                                                                                                                                                                                                                                                                                                                                                                                                                                                                                                                                                                                                                                                                                                                                                                                                                                                                                                                                                                                                                                                                                                                                                                                                                                                                                                                                                                                                                                                                                                                                                                                                                                                                                                                                                                                                                                                                                                                                                                                   |
|                                                                                                                                                                                                                                                                                              | 3. SemeGIONAL HEARING CLERK  Certified Methy in Gringes Mail  Regretory ECTIO Return section for Merchandise  insured Mail                                                                                                                                                                                                                                                                                                                                                                                                                                                                                                                                                                                                                                                                                                                                                                                                                                                                                                                                                                                                                                                                                                                                                                                                                                                                                                                                                                                                                                                                                                                                                                                                                                                                                                                                                                                                                                                                                                                                                                                                     |
| 2. Addict Number                                                                                                                                                                                                                                                                             | 4. Restricted Delivery? (Extra Fee) ☐ Yes                                                                                                                                                                                                                                                                                                                                                                                                                                                                                                                                                                                                                                                                                                                                                                                                                                                                                                                                                                                                                                                                                                                                                                                                                                                                                                                                                                                                                                                                                                                                                                                                                                                                                                                                                                                                                                                                                                                                                                                                                                                                                      |
| 2. Article Number (Transfer from service label) 7009 16                                                                                                                                                                                                                                      | 80 0000 7671 8080                                                                                                                                                                                                                                                                                                                                                                                                                                                                                                                                                                                                                                                                                                                                                                                                                                                                                                                                                                                                                                                                                                                                                                                                                                                                                                                                                                                                                                                                                                                                                                                                                                                                                                                                                                                                                                                                                                                                                                                                                                                                                                              |
| PS Form 3811, March 2001 Domestic Re                                                                                                                                                                                                                                                         | and the state of t |