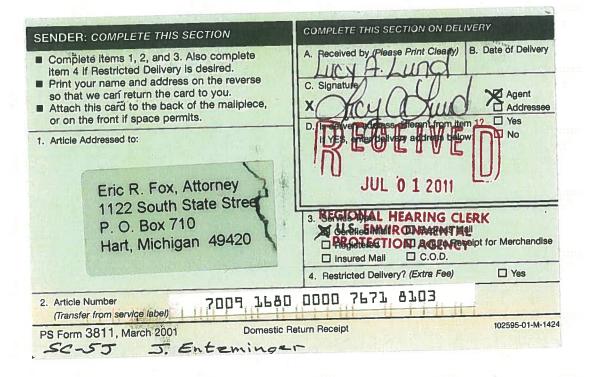

| SENDER: COMPLETE THIS SECTION                                                                                                                                                                                                                                                                | COMPLETE THIS SECTION ON DELIVERY                                                                                                                                                                                                                                                                                                                                                                                                                                                                                                                                                                                                                                                                                                                                                                                                                                                                                                                                                                                                                                                                                                                                                                                                                                                                                                                                                                                                                                                                                                                                                                                                                                                                                                                                                                                                                                                                                                                                                                                                                                                                                              |
|----------------------------------------------------------------------------------------------------------------------------------------------------------------------------------------------------------------------------------------------------------------------------------------------|--------------------------------------------------------------------------------------------------------------------------------------------------------------------------------------------------------------------------------------------------------------------------------------------------------------------------------------------------------------------------------------------------------------------------------------------------------------------------------------------------------------------------------------------------------------------------------------------------------------------------------------------------------------------------------------------------------------------------------------------------------------------------------------------------------------------------------------------------------------------------------------------------------------------------------------------------------------------------------------------------------------------------------------------------------------------------------------------------------------------------------------------------------------------------------------------------------------------------------------------------------------------------------------------------------------------------------------------------------------------------------------------------------------------------------------------------------------------------------------------------------------------------------------------------------------------------------------------------------------------------------------------------------------------------------------------------------------------------------------------------------------------------------------------------------------------------------------------------------------------------------------------------------------------------------------------------------------------------------------------------------------------------------------------------------------------------------------------------------------------------------|
| <ul> <li>Complete Items 1, 2, and 3. Also complete Item 4 if Restricted Delivery is desired.</li> <li>Print your name and address on the reverse so that we can return the card to you.</li> <li>Attach this card to the back of the malipiece, or on the front if space permits.</li> </ul> | A. Received by (Please Print Clearly)  B. Date of Delivery  C. Signature  X Agent                                                                                                                                                                                                                                                                                                                                                                                                                                                                                                                                                                                                                                                                                                                                                                                                                                                                                                                                                                                                                                                                                                                                                                                                                                                                                                                                                                                                                                                                                                                                                                                                                                                                                                                                                                                                                                                                                                                                                                                                                                              |
| 1. Article Addressed to:                                                                                                                                                                                                                                                                     | D. Is delivery accress different from item 1? Yes                                                                                                                                                                                                                                                                                                                                                                                                                                                                                                                                                                                                                                                                                                                                                                                                                                                                                                                                                                                                                                                                                                                                                                                                                                                                                                                                                                                                                                                                                                                                                                                                                                                                                                                                                                                                                                                                                                                                                                                                                                                                              |
| Mr. Eric R. Fox , Attorney<br>1122 South State Street<br>Post Office Box 710<br>Hart, Michigan 49420                                                                                                                                                                                         | JUL 0 1 2011                                                                                                                                                                                                                                                                                                                                                                                                                                                                                                                                                                                                                                                                                                                                                                                                                                                                                                                                                                                                                                                                                                                                                                                                                                                                                                                                                                                                                                                                                                                                                                                                                                                                                                                                                                                                                                                                                                                                                                                                                                                                                                                   |
|                                                                                                                                                                                                                                                                                              | 3. SemeGIONAL HEARING CLERK  Certified Methy in Gringes Mail  Regretory ECTIO Return section for Merchandise  insured Mail                                                                                                                                                                                                                                                                                                                                                                                                                                                                                                                                                                                                                                                                                                                                                                                                                                                                                                                                                                                                                                                                                                                                                                                                                                                                                                                                                                                                                                                                                                                                                                                                                                                                                                                                                                                                                                                                                                                                                                                                     |
| 2. Addict Number                                                                                                                                                                                                                                                                             | 4. Restricted Delivery? (Extra Fee) ☐ Yes                                                                                                                                                                                                                                                                                                                                                                                                                                                                                                                                                                                                                                                                                                                                                                                                                                                                                                                                                                                                                                                                                                                                                                                                                                                                                                                                                                                                                                                                                                                                                                                                                                                                                                                                                                                                                                                                                                                                                                                                                                                                                      |
| 2. Article Number (Transfer from service label) 7009 16                                                                                                                                                                                                                                      | 80 0000 7671 8080                                                                                                                                                                                                                                                                                                                                                                                                                                                                                                                                                                                                                                                                                                                                                                                                                                                                                                                                                                                                                                                                                                                                                                                                                                                                                                                                                                                                                                                                                                                                                                                                                                                                                                                                                                                                                                                                                                                                                                                                                                                                                                              |
| PS Form 3811, March 2001 Domestic Re                                                                                                                                                                                                                                                         | and the state of t |